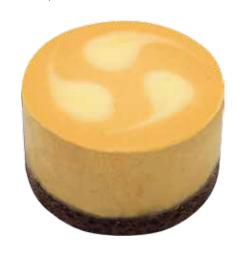

## **New York** 17-18 g / 0.60-0.63 oz./pc. Φ: 35 mm, 1.38 in H: 20 mm, 0.79 in

**Marble** 17-18 g / 0.60-0.63 oz./pc. Φ: 35 mm, 1.38 in H: 20 mm, 0.79 in

**Caramel** 17-18 g / 0.60-0.63 oz./pc. Φ: 35 mm, 1.38 in H: 20 mm, 0.79 in