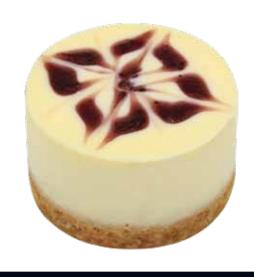

## "Petit Cheese Cakes

**Blueberry** 17-18 g / 0.60-0.63 oz./pc. Φ: 35 mm, 1.38 in H: 20 mm, 0.79 in

**Chocolate** 17-18 g / 0.60-0.63 oz./pc. Φ: 35 mm, 1.38 in H: 20 mm, 0.79 in

**Raspberry** 17-18 g / 0.60-0.63 oz./pc.  $\Phi$ : 35 mm, 1.38 in H: 20 mm, 0.79 in