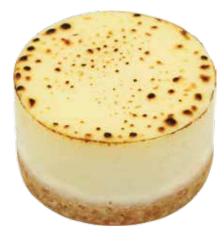

## **New York** 17-18 g / 0.60-0.63 oz./pc. Φ: 35 mm, 1.38 in H: 20 mm, 0.79 in

**Marble** 17-18 g / 0.60-0.63 oz./pc. Φ: 35 mm, 1.38 in H: 20 mm, 0.79 in

**Caramel** 17-18 g / 0.60-0.63 oz./pc. Φ: 35 mm, 1.38 in H: 20 mm, 0.79 in