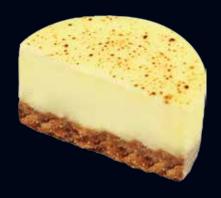

## **New York** 17-18 g / 0.60-0.63 oz./pc. Φ: 35 mm, 1.38 in H: 20 mm, 0.79 in

**Marble** 17-18 g / 0.60-0.63 oz./pc. Φ: 35 mm, 1.38 in H: 20 mm, 0.79 in

**Caramel** 17-18 g / 0.60-0.63 oz./pc. Φ: 35 mm, 1.38 in H: 20 mm, 0.79 in