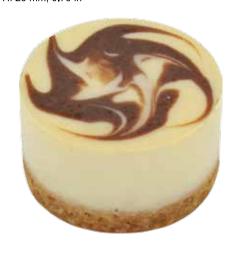

## **New York** 17-18 g / 0.60-0.63 oz./pc. Φ: 35 mm, 1.38 in H: 20 mm, 0.79 in

**Marble** 17-18 g / 0.60-0.63 oz./pc. Φ: 35 mm, 1.38 in H: 20 mm, 0.79 in

**Caramel** 17-18 g / 0.60-0.63 oz./pc. Φ: 35 mm, 1.38 in H: 20 mm, 0.79 in