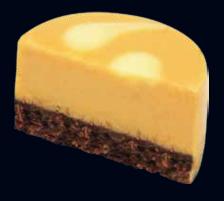

## **New York** 17-18 g / 0.60-0.63 oz./pc. Φ: 35 mm, 1.38 in H: 20 mm, 0.79 in

**Marble** 17-18 g / 0.60-0.63 oz./pc. Φ: 35 mm, 1.38 in H: 20 mm, 0.79 in

**Caramel** 17-18 g / 0.60-0.63 oz./pc. Φ: 35 mm, 1.38 in H: 20 mm, 0.79 in