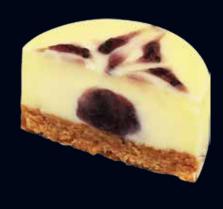

## "Petit Cheese Cakes

**Blueberry** 17-18 g / 0.60-0.63 oz./pc. Φ: 35 mm, 1.38 in H: 20 mm, 0.79 in

**Chocolate** 17-18 g / 0.60-0.63 oz./pc. Φ: 35 mm, 1.38 in H: 20 mm, 0.79 in

**Raspberry** 17-18 g / 0.60-0.63 oz./pc.  $\Phi$ : 35 mm, 1.38 in H: 20 mm, 0.79 in