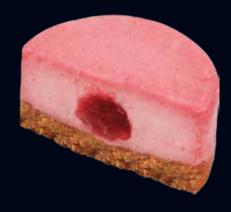

## "Petit Cheese Cakes

**Blueberry** 17-18 g / 0.60-0.63 oz./pc. Φ: 35 mm, 1.38 in H: 20 mm, 0.79 in

**Chocolate** 17-18 g / 0.60-0.63 oz./pc. Φ: 35 mm, 1.38 in H: 20 mm, 0.79 in

**Raspberry** 17-18 g / 0.60-0.63 oz./pc.  $\Phi$ : 35 mm, 1.38 in H: 20 mm, 0.79 in

- \*Size and weight are approximate and should be used as a reference only
- \*Shelf life: 12 months frozen (-18°C/-0.4°F)

Serving Instruction: defrost at +4°C/+39°F for 12 hours in its original sealed packaging, consume immediately after opening.