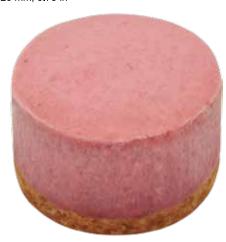

## "Petit Cheese Cakes

**Blueberry** 17-18 g / 0.60-0.63 oz./pc. Φ: 35 mm, 1.38 in H: 20 mm, 0.79 in

**Chocolate** 17-18 g / 0.60-0.63 oz./pc. Φ: 35 mm, 1.38 in H: 20 mm, 0.79 in

**Raspberry** 17-18 g / 0.60-0.63 oz./pc.  $\Phi$ : 35 mm, 1.38 in H: 20 mm, 0.79 in

- \*Size and weight are approximate and should be used as a reference only
- \*Shelf life: 12 months frozen (-18°C/-0.4°F)

Serving Instruction: defrost at +4°C/+39°F for 12 hours in its original sealed packaging, consume immediately after opening.