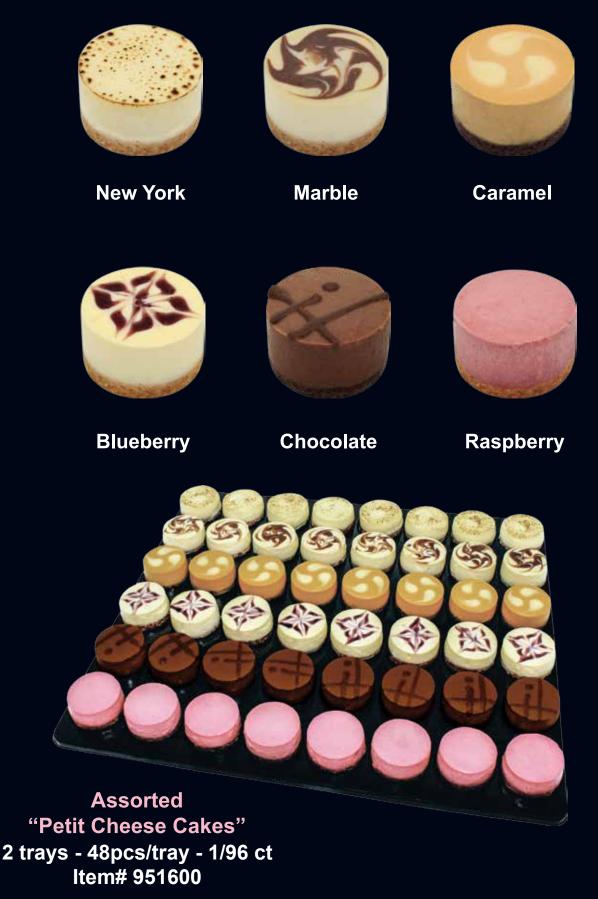

## **New York** 17-18 g / 0.60-0.63 oz./pc. Φ: 35 mm, 1.38 in H: 20 mm, 0.79 in

**Marble** 17-18 g / 0.60-0.63 oz./pc. Φ: 35 mm, 1.38 in H: 20 mm, 0.79 in

**Caramel** 17-18 g / 0.60-0.63 oz./pc. Φ: 35 mm, 1.38 in H: 20 mm, 0.79 in

- \*Size and weight are approximate and should be used as a reference only
- \*Shelf life: 12 months frozen (-18°C/-0.4°F)

## "Petit Cheese Cakes

**Blueberry** 17-18 g / 0.60-0.63 oz./pc. Φ: 35 mm, 1.38 in H: 20 mm, 0.79 in

**Chocolate** 17-18 g / 0.60-0.63 oz./pc. Φ: 35 mm, 1.38 in H: 20 mm, 0.79 in

**Raspberry** 17-18 g / 0.60-0.63 oz./pc.  $\Phi$ : 35 mm, 1.38 in H: 20 mm, 0.79 in

- \*Size and weight are approximate and should be used as a reference only
- \*Shelf life: 12 months frozen (-18°C/-0.4°F)

Serving Instruction: defrost at +4°C/+39°F for 12 hours in its original sealed packaging, consume immediately after opening.