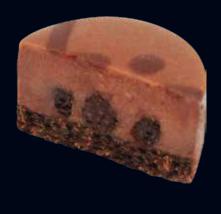

## **New York** 17-18 g / 0.60-0.63 oz./pc. Φ: 35 mm, 1.38 in H: 20 mm, 0.79 in

**Marble** 17-18 g / 0.60-0.63 oz./pc. Φ: 35 mm, 1.38 in H: 20 mm, 0.79 in

**Caramel** 17-18 g / 0.60-0.63 oz./pc. Φ: 35 mm, 1.38 in H: 20 mm, 0.79 in